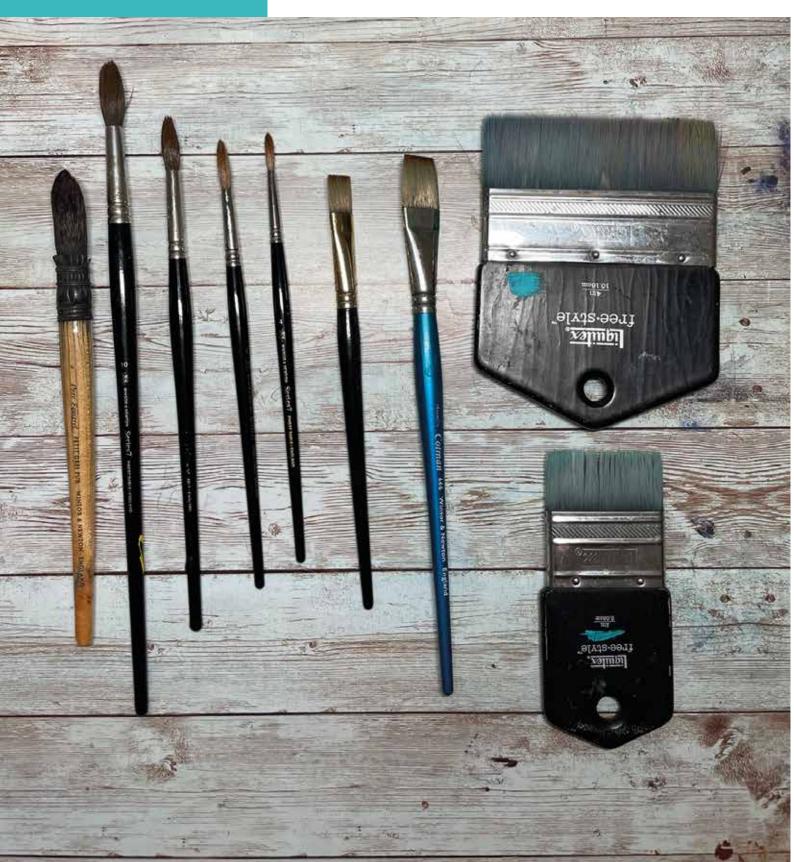

#### These are the brushes I use.

#### NATURE HAIR

- -Petit gris Squirrel number 6 Winsor & Newton - Round Peels - Kolinsky
- Number 3, 6, 8 and 10 Winsor & Newton Serie 7 SYNTHETIC
- -Flat brush One stroke 15mm and 19mm Cotman Synthetic)
- -Tank 40 and 60mm Liquitex (for acrilic paint.) If you have one similar to this one, but a different brand, you can use too.

These are a second option of brushes that can be used. If you have one similar to this one, but a different brand, you can use too.