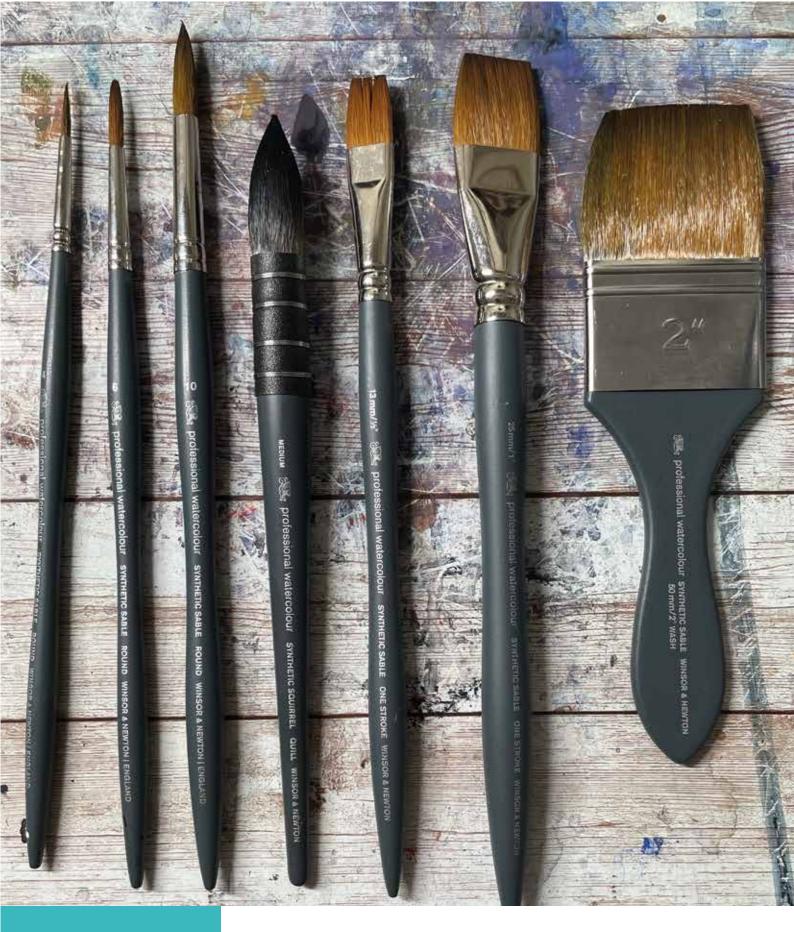

#### These are the brushes I use.

## Synthetic

-Petit gris number 6 -Round Peels - Kolinsky Number 2, 5, 7 and 10 -Flat brush - One stroke 15mm and 25mm -Tank 20 and 40mm – Optional