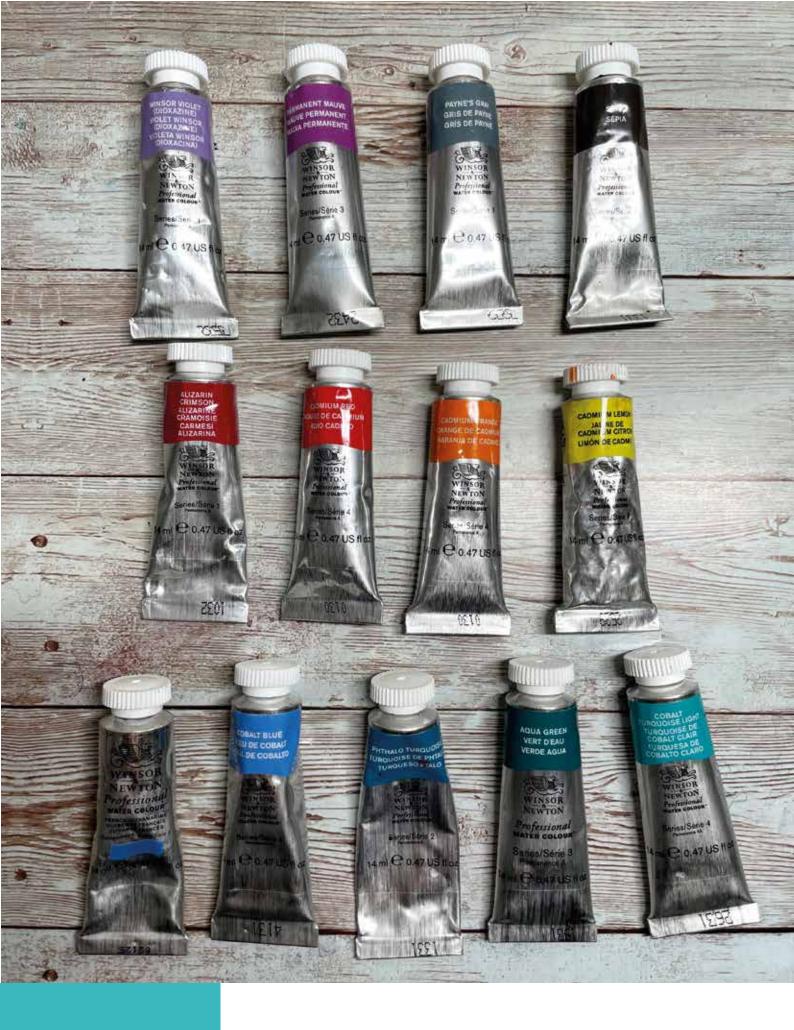

### **Palette Colours**

I have all these colors in my palette, the first ones are essential for my work and the others I don't use very often.

#### THIS ONE ARE ESSENCIAL

- 1- Payne´s gray
- 2- Cobalt blue
- 3- Ultramarine or French ultramarine
- 4- Cobalt Turquoise light
- 5- Cadmiun free Lemon yellow or limon yellow
- 6- Cadmiun Orange
- 7- Cadmiun Red
- 8- Alisarin Crimson
- 9- Permanent Mauve

#### THIS I USE BUT NOT ALWAYS

- 10- Winsor Violet
- 11- Phitalo turquoise
- 12- Acqua green or
- 13- Transparent Yellow

#### Cores

All the colors I use are from Winsor & Newton. You can use other brands, however it is not certain that the colors will have the same tone that I use.