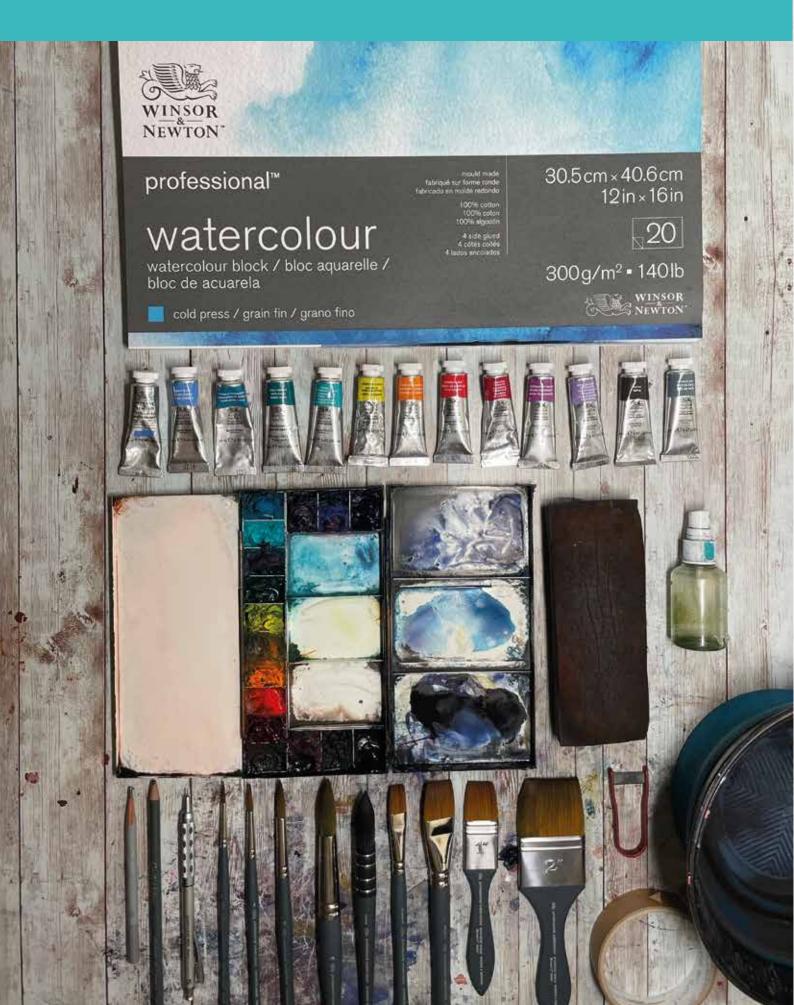

#### Paper

Winsor & Newton 300g cold pressed 100% Cotton Bloc 30,5x40,6cm (12inx16in)

Or full Sheet 76x56 cm You can it into 4

### **Palette Colours**

I have all these colors in my palette, the first ones are essential for my work and the others I don't use very often.

#### THIS ONE ARE ESSENCIAL

- 1- Payne´s gray
- 2- Cobalt blue
- 3- Ultramarine or French ultramarine
- 4- Cobalt Turquoise light
- 5- Cadmiun free Lemon yellow or limon yellow
- 6- Cadmiun Orange
- 7- Cadmiun Red
- 8- Alisarin Crimson
- 9- Permanent Mauve

#### THIS I USE BUT NOT ALWAYS

- 10- Winsor Violet
- 11- Phitalo turquoise
- 12- Acqua green or
- 13- Transparent Yellow

#### Cores

All the colors I use are from Winsor & Newton. You can use other brands, however it is not certain that the colors will have the same tone that I use.