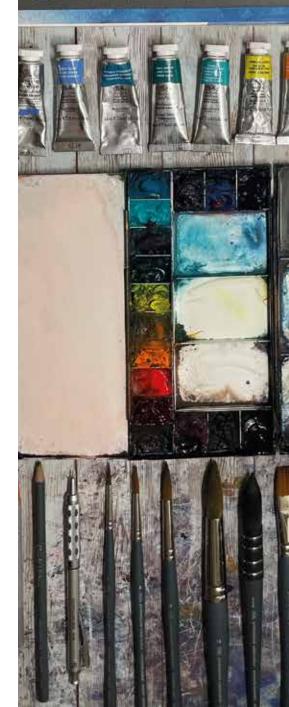

## Tools

Paper towel Sponge Mechanical pencil Soft rubber, bread one Mask Tape Water container Spray, for water

### **Palette Colours**

I have all these colors in my palette, the first ones are essential for my work and the others I don't use very often.

## Nature hair and synthetic

You can use Nature hair or Synthetic hair. Or you can mix both.

#### These are the brushes I use.

#### NATURE HAIR

- -Petit gris Squirrel number 6 Winsor & Newton - Round Peels - Kolinsky
- Number 3, 6, 8 and 10 Winsor & Newton Serie 7 SYNTHETIC
- -Flat brush One stroke 15mm and 19mm Cotman Synthetic)
- -Tank 40 and 60mm Liquitex (for acrilic paint.) If you have one similar to this one, but a different brand, you can use too.

## Synthetic

-Petit gris number 6 -Round Peels - Kolinsky Number 2, 5, 7 and 10 -Flat brush - One stroke 15mm and 25mm -Tank 20 and 40mm – Optional