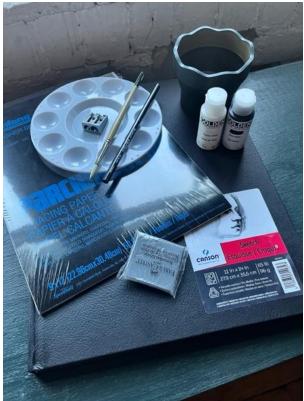

## **Composition and Design Materials List:**

14" x 11" Black hardbound sketchbook (Dick Blick).

Collapsible watercolor dish.

Watercolor Brush #7 or #8 round (come to a nice point).

HB Pencil.

Small Pencil Sharpener.

Kneaded Eraser.

10 Well Round Mixing Tray (white plastic) can be found at hobby and craft stores.

(1) Titanium White 2.5 ounce Liquid Acrylic (squeeze bottle).

(1)Ivory Black 2.5 ounce Liquid Acrylic (same).
Small Ruler

**Tracing Paper** 

2 5x7" canvas panels

Paintbox with Oil and Acrylic Colors