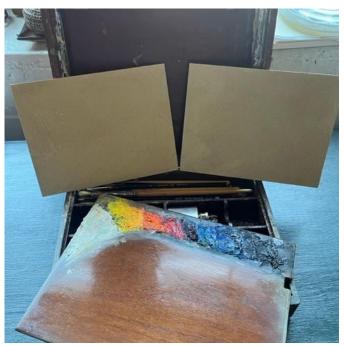

## **Materials List**

## **Composition and Design Materials List:**

14" x 11" Black hardbound sketchbook (Dick Blick).

Collapsible watercolor dish.

Watercolor Brush #7 or #8 round (come to a nice point).

HB Pencil.

Small Pencil Sharpener.

Kneaded Eraser.

10 Well Round Mixing Tray (white plastic) can be found at hobby and craft stores.

(1) Titanium White 2.5 ounce Liquid Acrylic (squeeze bottle).

(1)Ivory Black 2.5 ounce Liquid Acrylic (same).
Small Ruler

**Tracing Paper** 

2 5x7" canvas panels

Paintbox with Oil and Acrylic Colors



## MADELINE ISLAND SCHOOL of the ARTS

978 Middle Road, PO Box 536, La Pointe, WI 54850 715-747-2054 • misa@madelineschool.com • madelineschool.com